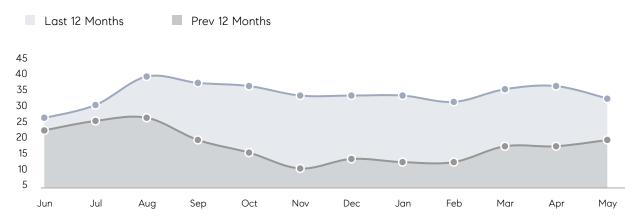

| 103%       |          |
|                | AVERAGE SOLD PRICE | \$567,750  | \$535,345  | 6%       |
|                | # OF CONTRACTS     | 13         | 9          | 44%      |
|                | NEW LISTINGS       | 8          | 11         | -27%     |
| Condo/Co-op/TH | AVERAGE DOM        | -          | -          | -        |
|                | % OF ASKING PRICE  | -          | -          |          |
|                | AVERAGE SOLD PRICE | -          | -          | -        |
|                | # OF CONTRACTS     | 0          | 3          | 0%       |
|                | NEW LISTINGS       | 1          | 3          | -67%     |
|                |                    |            |            |          |

May 2022

May 2021

% Change

# Westwood

MAY 2022

### Monthly Inventory



### Contracts By Price Range



### Listings By Price Range



# COMPASS



Compass makes no representations or warranties, express or implied, with respect to future market conditions or prices of residential product at the time the subject property or any competitive property is complete and ready for occupancy or with respect to any report, study, finding, recommendation or other information provided by Compass herein. Moreover, no warranty, express or implied, is made or should be assumed regarding the accuracy, adequacy, completeness, legality, reliability, merchantability or fitness for a particular purpose of any information, in part or whole, contained herein. All material is presented with the understanding that Compass shall not be deemed to provide legal, accounting or other p