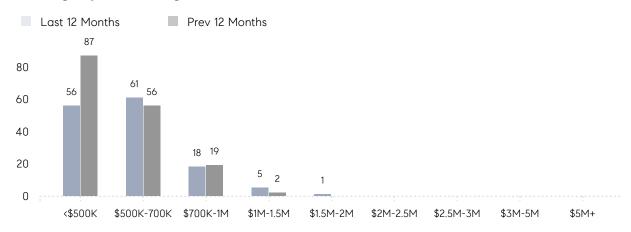

PRICE | \$567,750  | \$535,345  | 6%       |
|                | # OF CONTRACTS     | 13         | 9          | 44%      |
|                | NEW LISTINGS       | 8          | 11         | -27%     |
| Condo/Co-op/TH | AVERAGE DOM        | -          | -          | -        |
|                | % OF ASKING PRICE  | -          | -          |          |
|                | AVERAGE SOLD PRICE | -          | -          | -        |
|                | # OF CONTRACTS     | 0          | 3          | 0%       |
|                | NEW LISTINGS       | 1          | 3          | -67%     |
|                |                    |            |            |          |

May 2022

May 2021

% Change

# Westwood

MAY 2022

### Monthly Inventory



### Contracts By Price Range



### Listings By Price Range



# COMPASS



Compass makes no representations or warranties, express or implied, with respect to future market conditions or prices of residential product at the time the subject property or any competitive property is complete and ready for occupancy or with respect to any report, study, finding, recommendation or other information provided by Compass herein. Moreover, no warranty, express or implied, is made or should be assumed regarding the accuracy, adequacy, completeness, legality, reliability, merchantability or fitness for a particular purpose of any information, in part or whole, contained herein. All material is presented with the understanding that Compass shall not be deemed to provide legal, accounting or other professional services. This is not intended to solicit the purch