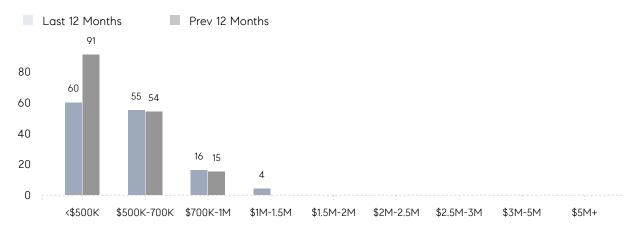

| AVERAGE SOLD PRICE | \$567,750  | \$535,345  | 6%       |
|                | # OF CONTRACTS     | 13         | 9          | 44%      |
|                | NEW LISTINGS       | 8          | 11         | -27%     |
| Condo/Co-op/TH | AVERAGE DOM        | -          | -          | -        |
|                | % OF ASKING PRICE  | -          | -          |          |
|                | AVERAGE SOLD PRICE | -          | -          | -        |
|                | # OF CONTRACTS     | 0          | 3          | 0%       |
|                | NEW LISTINGS       | 1          | 3          | -67%     |
|                |                    |            |            |          |

May 2022

May 2021

% Change

# Westwood

MAY 2022

### Monthly Inventory



### Contracts By Price Range



### Listings By Price Range



# COMPASS



Compass makes no representations or warranties, express or implied, with respect to future market conditions or prices of residential product at the time the subject property or any competitive property is complete and ready for occupancy or with respect to any report, study, finding, recommendation or other information provided by Compass herein. Moreover, no warranty, express or implied, is made or should be assumed regarding the accuracy, adequacy, completeness, legality, reliability, merchantability or fitness for a particular purpose of any information, in part or whole, contained herein. All material is presented with the understanding that Compass shall not be deemed to provide legal, accounting or other professional services. This is no